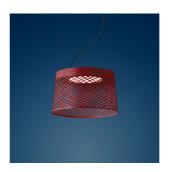

## Twiggy Grid

SCHEMATIC & LIGHT EMISSION

MATERIAL

Coated fiberglass-based composite material, PMMA, coated metal and aluminium

COLORS

LIGHT SOURCE

LED Included 21W

CERTIFICATIONS