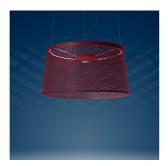

## Twiggy Grid

SCHEMATIC & LIGHT EMISSION

MATERIAL

Coated fiberglass-based composite material, PMMA, coated metal and aluminium

COLORS

LIGHT SOURCE

LED Included 21W

CERTIFICATIONS