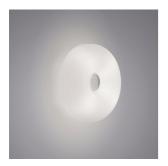

## DESCRIPTION

Wall or ceiling lamp with diffused light. Hand-blown cased glass diffuser with glossy finish. Decorative central element, which acts as a glasslock, made of nickel-coated metal, epoxy powder coated white metal mount.

MATERIALS

Blown glass, nickelplated or coated metal

COLORS

White

technical details

A soft shape made from blown glass appears fixed with a satin-finish metal button positioned in relation to the central hole. This is the distinguishing mark of Circus. The name evokes the lamp's circular outline; a shape that is always current, so much so that it has been a part of the collection since 1994. Available as a wall or ceiling lamp, Circus decorates with a simple, balanced character, underlined by the intense glow that filters from the white diffuser. The glossy surface enriches the basic shape of the lamp through an illusion of elegant reflections. The lamp is available in two sizes.