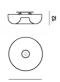

MATERIALS

Blown glass, nickelplated or coated metal

COLORS

White

technical details

A soft shape made from blown glass appears fixed with a satin-finish metal button positioned in relation to the central hole. This is the distinguishing mark of Circus. The name evokes the lamp's circular outline; a shape that is always current, so much so that it has been a part of the collection since 1994. Available as a wall or ceiling lamp, Circus decorates with a simple, balanced character, underlined by the intense glow that filters from the white diffuser. The glossy surface enriches the basic shape of the lamp through an illusion of elegant reflections. The lamp is available in two sizes.

## Circus grande

SCHEMATIC & LIGHT EMISSION

MATERIAL

Blown glass, nickelplated or coated metal

COLORS

LIGHT SOURCE

LED retrofit, Fluo 4x 12W E27

CERTIFICATIONS

## Circus piccola

SCHEMATIC & LIGHT EMISSION

MATERIAL

Blown glass, nickelplated or coated metal

COLORS

LIGHT SOURCE

LED retrofit, Fluo 4x 8W E14

CERTIFICATIONS