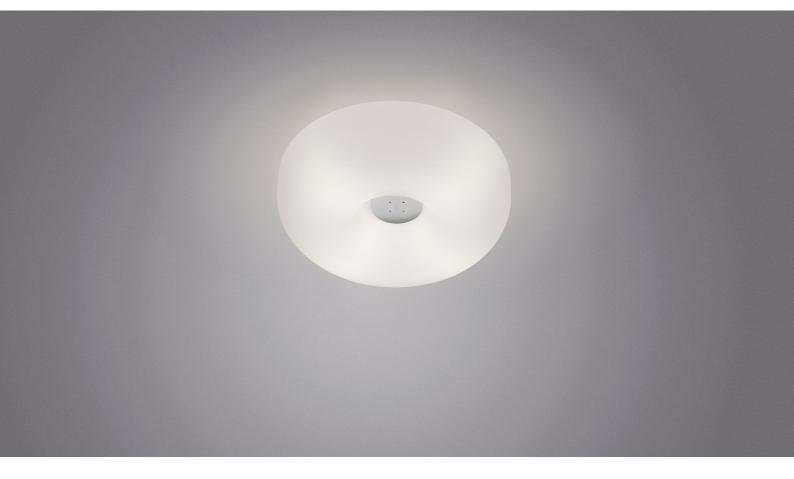

## DESCRIPTION

Wall or ceiling lamp with diffused light. Hand-blown cased glass diffuser with glossy finish. Decorative central element, which acts as a glasslock, made of nickel-coated metal, epoxy powder coated white metal mount.

MATERIALS

Blown glass, nickelplated or coated metal

COLORS

White

technical details

A soft shape made from blown glass appears fixed with a satin-finish metal button positioned in relation to the central hole. This is the distinguishing mark of Circus. The name evokes the lamp's circular outline; a shape that is always current, so much so that it has been a part of the collection since 1994. Available as a wall or ceiling lamp, Circus decorates with a simple, balanced character, underlined by the intense glow that filters from the white diffuser. The glossy surface enriches the basic shape of the lamp through an illusion of elegant reflections. The lamp is available in two sizes.