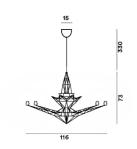

#### Lightweight

SCHEMATIC & LIGHT EMISSION

MATERIAL

Anodised metal

COLORS

LIGHT SOURCE

LED retrofit 8x 2W G4 Halo 8x 20W G4 CERTIFICATIONS

ENERGY EFFICIENCY