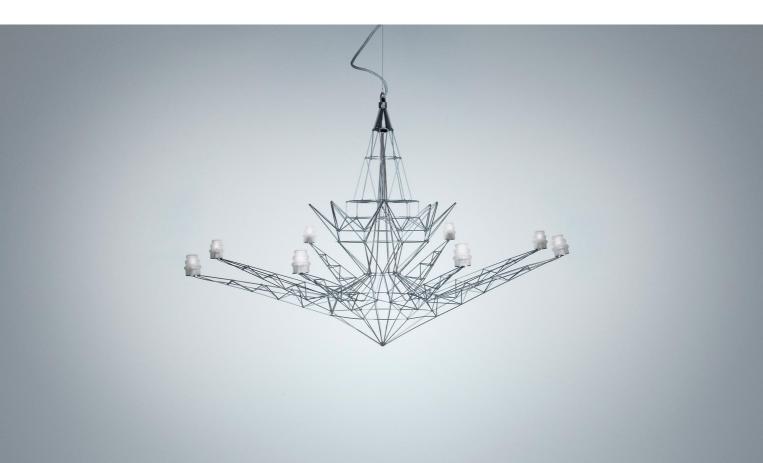

#### DESCRIPTION

Suspension lamp with diffused light. Handwelded metal frame, subjected to an electrochemical anodising process whereby a protective layer of aluminium oxide forms on the surface and protects it from corrosion. Handblown glass diffusers with acidetched finish. The transformer is housed in the galvanised epoxy powder coated ceiling rose. Stainless steel suspension cable and transparent electrical cables.

# **FOSCARINI**

technical details

The classic suspension lamp with Murano ground glass arms is denuded of all its décor. Only the skeleton remains: a light geometric frame that recalls the threedimensional development of a crystal. Handmade by welding together hundreds of metal rebar elements, Lightweight merges the contemporary design of Tom Dixon with a semiartisanal production process, half-way between innovation and tradition. Eight small transparent and satin finish blown glass diffusers rest on each of the arms of Lightweight, diffusing an intense light in every direction. Its strong personality and dimensions enhance its decorative appeal, making it suitable also for settings of a significant size.