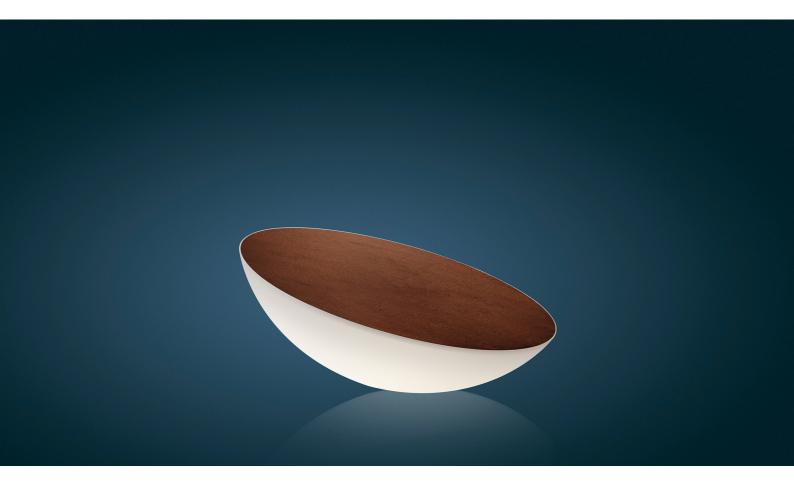

## MATERIALS

Rotational moulded polyethylene, gres and varnished metal

COLORS

Brown

technical details

Solar is a luminous hemisphere. Created out of polyethylene, the lamp is set on the ground and covered by a circular plane that screens the light and works concurrently as a resting surface. Solar is in harmony with a broad-ranging concept of living, in which the garden can become a living area. Not just a lamp but a new type of object, a contemporary hearth around which to gather and chat. The straight resting surface, in a dark wood finish with a characteristic textured effect is flush with the outer edge, to allow the rain to just slip away. Decorative on its own or arranged in a composition of multiples, Solar has a retractable base that allows you to incline it in order to change the lighting effect while remaining perfectly stable. A bright, warm and intimate centre of attraction, Solar is ideal for scenic compositions, in the garden, to create suggestive light paths.

## Solar

SCHEMATIC & LIGHT EMISSION

MATERIAL

Rotational moulded polyethylene, gres and varnished metal

COLORS

LIGHT SOURCE

LED retrofit, Fluo 1x 25W Dimmable E27

CERTIFICATIONS