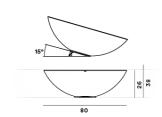

## DESCRIPTION

Floor lamp with diffused and direct down light. Rotational moulded polyethylene diffuser, porcelain stoneware top shelf, polyester powder coated zinc alloy die cast base. Adjustable light with an inclination up to an angle of 15° with respect to the supporting surface. Electrical cable covered in neoprene for outdoor use without switch on the cable, equipped with stare-mount.

## Solar

SCHEMATIC & LIGHT EMISSION

MATERIAL

Rotational moulded polyethylene, gres and varnished metal

COLORS

LIGHT SOURCE

LED retrofit, Fluo 1x 25W Dimmable E27

CERTIFICATIONS