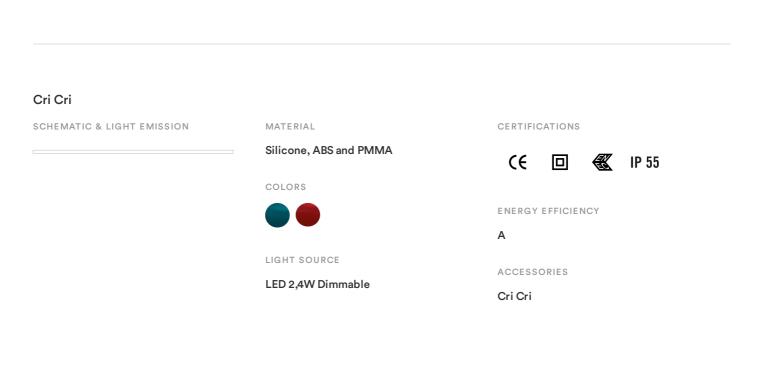

### DESCRIPTION

A day trip to the country. Chirping cicadas. A picnic – a chequered tablecloth on the grass. This is the festive, relaxed atmosphere summoned up by Cri Cri: a wireless lamp with an internal rechargeable battery, to hang up or set down anywhere – outdoors or indoors.

### MATERIALS

Silicone, ABS and PMMA

COLORS

Red, Green

## Cri Cri, outdoor

technical details



## FOSCARINI

# Cri Cri, outdoor

Designer

## **FOSCARINI**

### STUDIO NATURAL

As industrial and graphic designers they have built up wide experience, spacing from exhibit to product design through graphic and web communication.

These different spheres share a common root, which is design as an application of a creative process. Cri Cri is the first lamp developed with Foscarini.



## Cri Cri, outdoor

family