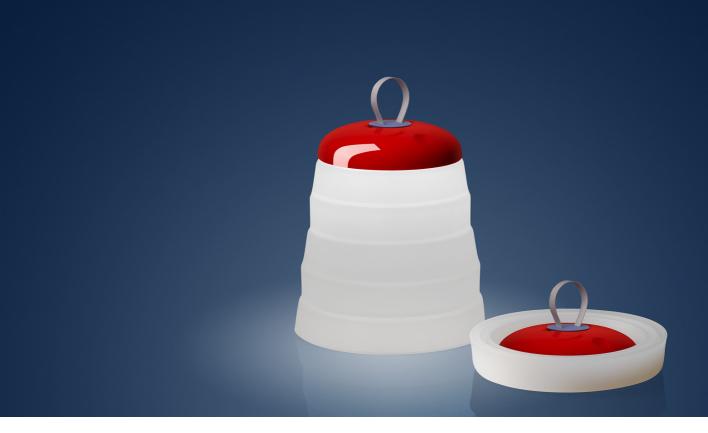

### DESCRIPTION

A day trip to the country. Chirping cicadas. A picnic – a chequered tablecloth on the grass. This is the festive, relaxed atmosphere summoned up by Cri Cri: a wireless lamp with an internal rechargeable battery, to hang up or set down anywhere – outdoors or indoors.

### MATERIALS

Silicone, ABS and PMMA

COLORS

Red, Green