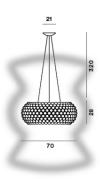

# DESCRIPTION

Suspension lamp with diffused light. Acidetched finish blown glass internal diffuser, satin finish opaline glass lower screen. In the small version, single acid-etched finish blow glass internal diffuser. External diffuser consisting of a crown of polycarbonate arches secured to a chromed metal mount and PMMA spheres. Fitted with three stainless steel suspension cables for the medium and large versions, one for the small version, and transparent electrical cable. Ceiling rose with galvanised metal bracket and glossy chromed batch-dyed ABS cover. Canopy decentralisation kit available. Multiple canopy for small version up to 6 suspension lamps.

#### COLORS

Gold, Trasparent

technical details

Resulting from the desire to create a precious and charming lamp like a pearl bracelet, accommodated with a focus on light weight and transparency thanks to the use of PMMA, Caboche established itself from the onset as one of Foscarini's best-selling products, and it has become a genuine icon in the world of lighting and design. Rich, bright and sophisticated, Caboche is a mosaic of refractions, a perfect fusion of different personalities in the one form, coming together to create the body and light effect of the lamp. When it is turned on, the light diffuses from inside the spheres like lots of bright crystals, providing 360° lighting of the surrounding environment and guaranteeing direct lighting on the underlying surface and reflection on the ceiling. This lighting emotion is also vouched by Led versions - affording high energy efficiency levels and durability completely re-engineered in terms of lighting technology especially to ensure the same intensity, diffusion and temperature as the light produced by the original version. Caboche suspension lamp is a jewel of creativity and technology, available in three sizes and two versions: transparent and yellow gold. The lamp is the perfect protagonist for homes or public areas, uniting visual impact with lightness, decorative value and functionality.