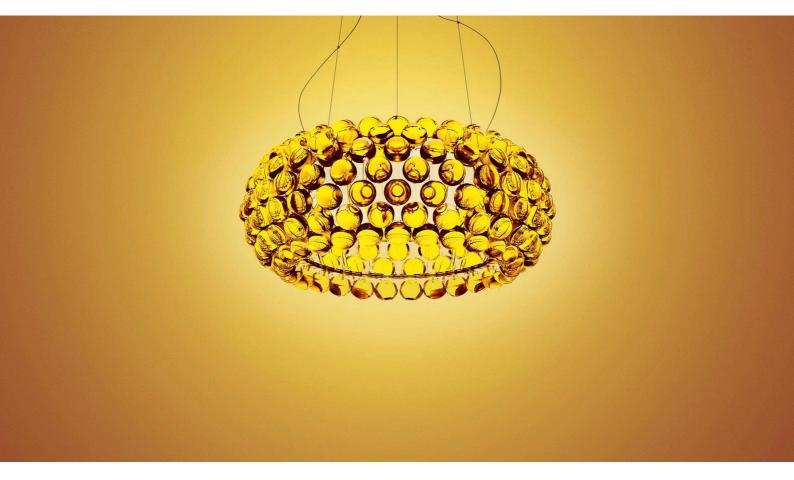

# DESCRIPTION

Suspension lamp with diffused light. Acidetched finish blown glass internal diffuser, satin finish opaline glass lower screen. In the small version, single acid-etched finish blow glass internal diffuser. External diffuser consisting of a crown of polycarbonate arches secured to a chromed metal mount and PMMA spheres. Fitted with three stainless steel suspension cables for the medium and large versions, one for the small version, and transparent electrical cable. Ceiling rose with galvanised metal bracket and glossy chromed batch-dyed ABS cover. Canopy decentralisation kit available. Multiple canopy for small version up to 6 suspension lamps.

#### COLORS

Gold, Trasparent

technical details

Resulting from the desire to create a precious and charming lamp like a pearl bracelet, accommodated with a focus on light weight and transparency thanks to the use of PMMA, Caboche established itself from the onset as one of Foscarini's best-selling products, and it has become a genuine icon in the world of lighting and design. Rich, bright and sophisticated, Caboche is a mosaic of refractions, a perfect fusion of different personalities in the one form, coming together to create the body and light effect of the lamp. When it is turned on, the light diffuses from inside the spheres like lots of bright crystals, providing 360° lighting of the surrounding environment and guaranteeing direct lighting on the underlying surface and reflection on the ceiling. This lighting emotion is also vouched by Led versions - affording high energy efficiency levels and durability completely re-engineered in terms of lighting technology especially to ensure the same intensity, diffusion and temperature as the light produced by the original version. Caboche suspension lamp is a jewel of creativity and technology, available in three sizes and two versions: transparent and yellow gold. The lamp is the perfect protagonist for homes or public areas, uniting visual impact with lightness, decorative value and functionality.