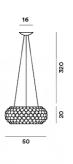

# DESCRIPTION

Suspension lamp with diffused light. Acidetched finish blown glass internal diffuser, satin finish opaline glass lower screen. In the small version, single acid-etched finish blow glass internal diffuser. External diffuser consisting of a crown of polycarbonate arches secured to a chromed metal mount and PMMA spheres. Fitted with three stainless steel suspension cables for the medium and large versions, one for the small version, and transparent electrical cable. Ceiling rose with galvanised metal bracket and glossy chromed batch-dyed ABS cover. Canopy decentralisation kit available. Multiple canopy for small version up to 6 suspension lamps.

#### COLORS

Gold, Trasparent

technical details

Resulting from the desire to create a precious and charming lamp like a pearl bracelet, accommodated with a focus on light weight and transparency thanks to the use of PMMA, Caboche established itself from the onset as one of Foscarini's best-selling products, and it has become a genuine icon in the world of lighting and design. Rich, bright and sophisticated, Caboche is a mosaic of refractions, a perfect fusion of different personalities in the one form, coming together to create the body and light effect of the lamp. When it is turned on, the light diffuses from inside the spheres like lots of bright crystals, providing 360° lighting of the surrounding environment and guaranteeing direct lighting on the underlying surface and reflection on the ceiling. This lighting emotion is also vouched by Led versions - affording high energy efficiency levels and durability completely re-engineered in terms of lighting technology especially to ensure the same intensity, diffusion and temperature as the light produced by the original version. Caboche suspension lamp is a jewel of creativity and technology, available in three sizes and two versions: transparent and yellow gold. The lamp is the perfect protagonist for homes or public areas, uniting visual impact with lightness, decorative value and functionality.