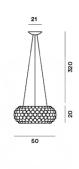

# DESCRIPTION

Suspension lamp with diffused light. Acidetched finish blown glass internal diffuser, satin finish opaline glass lower screen. In the small version, single acid-etched finish blow glass internal diffuser. External diffuser consisting of a crown of polycarbonate arches secured to a chromed metal mount and PMMA spheres. Fitted with three stainless steel suspension cables for the medium and large versions, one for the small version, and transparent electrical cable. Ceiling rose with galvanised metal bracket and glossy chromed batch-dyed ABS cover. Canopy decentralisation kit available. Multiple canopy for small version up to 6 suspension lamps.