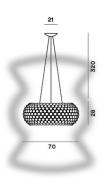

# DESCRIPTION

Suspension lamp with diffused light. Acidetched finish blown glass internal diffuser, satin finish opaline glass lower screen. In the small version, single acid-etched finish blow glass internal diffuser. External diffuser consisting of a crown of polycarbonate arches secured to a chromed metal mount and PMMA spheres. Fitted with three stainless steel suspension cables for the medium and large versions, one for the small version, and transparent electrical cable. Ceiling rose with galvanised metal bracket and glossy chromed batch-dyed ABS cover. Canopy decentralisation kit available. Multiple canopy for small version up to 6 suspension lamps.

#### COLORS

Gold, Trasparent

technical details

Resulting from the desire to create a precious and charming lamp like a pearl bracelet, accommodated with a focus on light weight and transparency thanks to the use of PMMA, Caboche established itself from the onset as one of Foscarini's best-selling products, and it has become a genuine icon in the world of lighting and design. Rich, bright and sophisticated, Caboche is a mosaic of refractions, a perfect fusion of different personalities in the one form, coming together to create the body and light effect of the lamp. When it is turned on, the light diffuses from inside the spheres like lots of bright crystals, providing 360° lighting of the surrounding environment and guaranteeing direct lighting on the underlying surface and reflection on the ceiling. This lighting emotion is also vouched by Led versions - affording high energy efficiency levels and durability completely re-engineered in terms of lighting technology especially to ensure the same intensity, diffusion and temperature as the light produced by the original version. Caboche suspension lamp is a jewel of creativity and technology, available in three sizes and two versions: transparent and yellow gold. The lamp is the perfect protagonist for homes or public areas, uniting visual impact with lightness, decorative value and functionality.