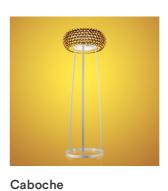

# Caboche, sospensione

by Patricia Urquiola, Eliana Gerotto

# DESCRIPTION

Suspension lamp with diffused light. Acidetched finish blown glass internal diffuser, satin finish opaline glass lower screen. In the small version, single acid-etched finish blow glass internal diffuser. External diffuser consisting of a crown of polycarbonate arches secured to a chromed metal mount and PMMA spheres. Fitted with three stainless steel suspension cables for the medium and large versions, one for the small version, and transparent electrical cable. Ceiling rose with galvanised metal bracket and glossy chromed batch-dyed ABS cover. Canopy decentralisation kit available. Multiple canopy for small version up to 6 suspension lamps.

#### COLORS

Gold, Trasparent

technical details

Resulting from the desire to create a precious and charming lamp like a pearl bracelet, accommodated with a focus on light weight and transparency thanks to the use of PMMA, Caboche established itself from the onset as one of Foscarini's best-selling products, and it has become a genuine icon in the world of lighting and design. Rich, bright and sophisticated, Caboche is a mosaic of refractions, a perfect fusion of different personalities in the one form, coming together to create the body and light effect of the lamp. When it is turned on, the light diffuses from inside the spheres like lots of bright crystals, providing 360° lighting of the surrounding environment and guaranteeing direct lighting on the underlying surface and reflection on the ceiling. This lighting emotion is also vouched by Led versions - affording high energy efficiency levels and durability completely re-engineered in terms of lighting technology especially to ensure the same intensity, diffusion and temperature as the light produced by the original version. Caboche suspension lamp is a jewel of creativity and technology, available in three sizes and two versions: transparent and yellow gold. The lamp is the perfect protagonist for homes or public areas, uniting visual impact with lightness, decorative value and functionality.