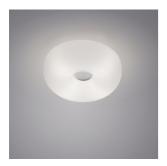

# DESCRIPTION

Wall or ceiling lamp with diffused light. Hand-blown cased glass diffuser with glossy finish. Decorative central element, which acts as a glasslock, made of nickel-coated metal, epoxy powder coated white metal mounting plate.

# MATERIALS

Blown glass, nickelplated or coated metal

COLORS

White

technical details

A soft shape made from blown glass appears fixed with a satin-finish metal button positioned in relation to the central hole. This is the distinguishing mark of Circus. The name evokes the lamp's circular outline; a shape that is always current, so much so that it has been a part of the collection since 1994. Available as a wall or ceiling lamp, Circus decorates with a simple, balanced character, underlined by the intense glow that filters from the white diffuser. The glossy surface enriches the basic shape of the lamp through an illusion of elegant reflections. The lamp is available in two sizes.

Circus