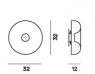

# MATERIALS

Blown glass, nickelplated or coated metal

COLORS

White

technical details

A soft shape made from blown glass appears fixed with a satin-finish metal button positioned in relation to the central hole. This is the distinguishing mark of Circus. The name evokes the lamp's circular outline; a shape that is always current, so much so that it has been a part of the collection since 1994. Available as a wall or ceiling lamp, Circus decorates with a simple, balanced character, underlined by the intense glow that filters from the white diffuser. The glossy surface enriches the basic shape of the lamp through an illusion of elegant reflections. The lamp is available in two sizes.

# Circus grande

SCHEMATIC & LIGHT EMISSION

MATERIAL

Blown glass, nickelplated or coated metal

COLORS

LIGHT SOURCE

LED retrofit, Fluo 4x 12W E27

CERTIFICATIONS

## Circus piccola

SCHEMATIC & LIGHT EMISSION

MATERIAL

Blown glass, nickelplated or coated metal

COLORS

LIGHT SOURCE

LED retrofit, Fluo 4x 8W E14

CERTIFICATIONS