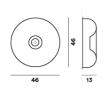

# Circus grande

SCHEMATIC & LIGHT EMISSION

MATERIAL

Blown glass, nickelplated or coated metal

COLORS

LIGHT SOURCE

LED retrofit, Fluo 4x 12W E27

CERTIFICATIONS

## Circus piccola

SCHEMATIC & LIGHT EMISSION

MATERIAL

Blown glass, nickelplated or coated metal

COLORS

LIGHT SOURCE

LED retrofit, Fluo 4x 8W E14

CERTIFICATIONS