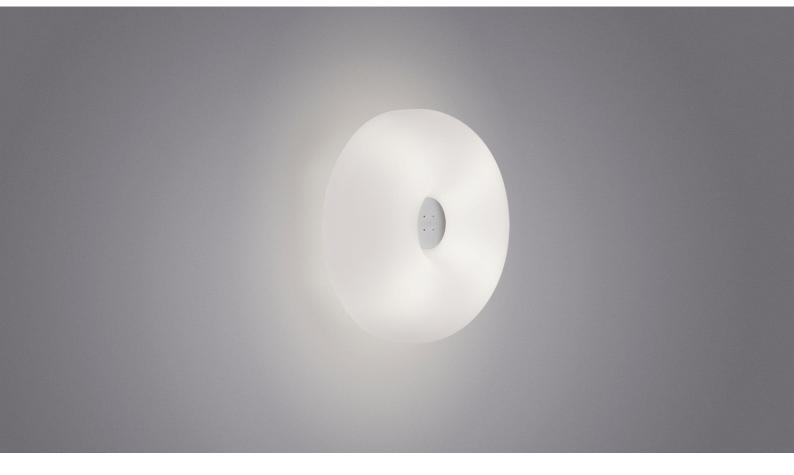

# DESCRIPTION

Wall or ceiling lamp with diffused light. Hand-blown cased glass diffuser with glossy finish. Decorative central element, which acts as a glasslock, made of nickel-coated metal, epoxy powder coated white metal mounting plate.

# MATERIALS

Blown glass, nickelplated or coated metal

COLORS

White

technical details

A soft shape made from blown glass appears fixed with a satin-finish metal button positioned in relation to the central hole. This is the distinguishing mark of Circus. The name evokes the lamp's circular outline; a shape that is always current, so much so that it has been a part of the collection since 1994. Available as a wall or ceiling lamp, Circus decorates with a simple, balanced character, underlined by the intense glow that filters from the white diffuser. The glossy surface enriches the basic shape of the lamp through an illusion of elegant reflections. The lamp is available in two sizes.