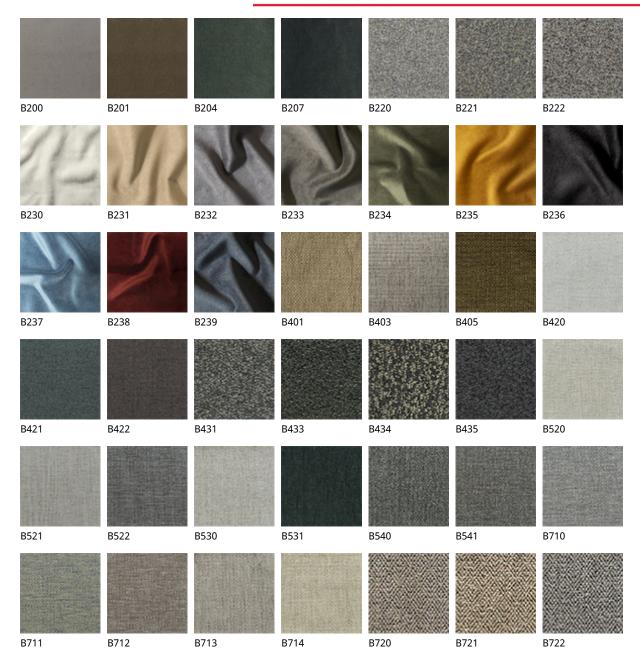

## Описание товара

Кровать со структурой из ореха Canaletto  $\sim$ NC $\sim$  или ясеня ' окрашенного в обоженный дуб  $\sim$ frRB $\sim$  ' Изголовье обито в ткань ' синтетический или микронубук ' синтетическую или натуральную кожу цвета согласно образцам · Решетка включена · Чехол не съемный ·

### synthetic nubuck

### micro nubuck