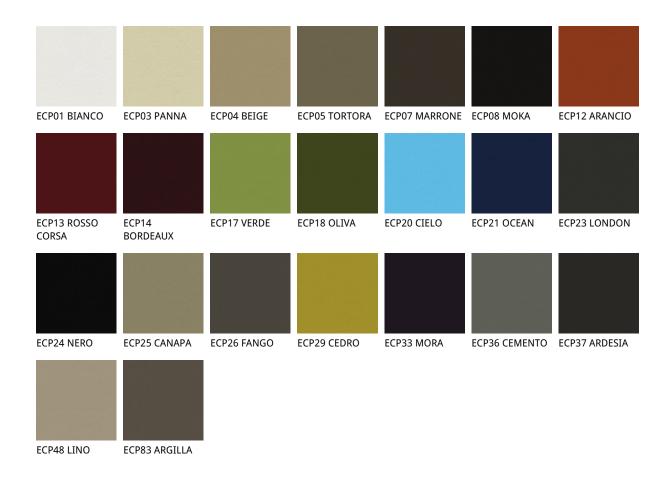

# MARLON

Design: Archirivolto



## Описание товара

Кровать со структурой из ореха Canaletto  $\sim$ NC $\sim$  или ясеня ' окрашенного в обоженный дуб  $\sim$ frRB $\sim$  ' Изголовье обито в ткань ' синтетический или микронубук ' синтетическую или натуральную кожу цвета согласно образцам · Решетка включена · Чехол не съемный ·



# MARLON

Design: Archirivolto

## размеры





# MARLON Design: Archirivolto

отделки : структура





frRB Ясеня цвета жженный дуб

NC американский opex



отделки : обивка





PL73 NERO PERLATO LUCIDO









### synthetic nubuck



### micro nubuck





### GENERAL TERMS AND MAINTENANCE

The **SOFT LEATHER** is a natural material. A non uniformity in the wrinkle's drawing and small defects must be considered a feature that certifies the quality of leather. The leather undergo over time a slight discoloration, either with exposure to direct sunlight or to sources of heat. Be careful with straps, studs, buttons or other sharp metal objects that could scar the surfaces.

MAINTENANCE: It is a good practice to remove the dust, which often clogs the pores, not allowing the natural perspiration. Always use a soft, dry cloth. Avoid using brushes that can damage the surface. The removal of stain is extremely difficult as in the case of grease spots, ink and alcohol. Good results can be obtained by ac