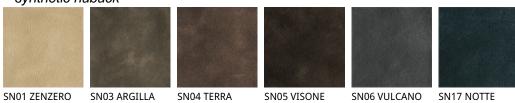

### synthetic nubuck

MAINTENANCE: see the instructions for the soft leather.

The SYNTHETIC LEATHER, SYNTHETIC NUBUCK and MICRO NUBUCK is a special ecological fabric similar to leather or hide even if not realized with animal material. Has excellent physiological and hygienic qualities and is harmless from the toxicological point of view. It does not cause dust allergies. High resilience is finally a good guarantee of durability.

MAINTENANCE: requires no special care. In case of stains wipe with a damp cloth. Use neutral specific products. Do not use brushes, grease, petrol or acetone which will damage the surfaces.

FABRICS With regard to fiber composition, technical specifications and maintenance instructions, please find information on our website www.cattelanitalia.com Finishes section.