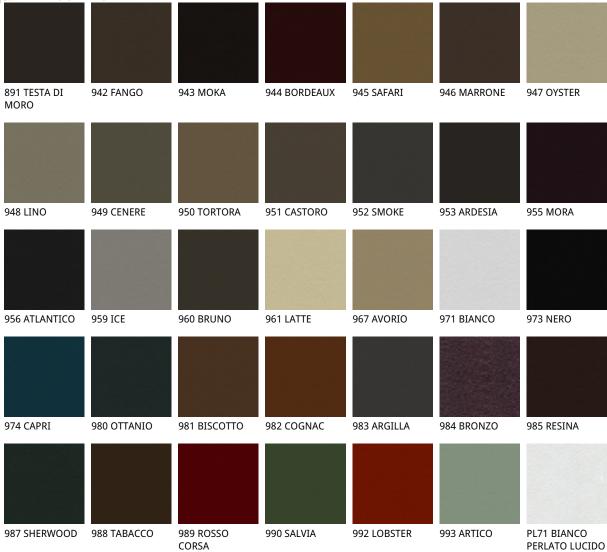

# MARLON Design: Archirivolto

отделки : структура

frRB Ясеня цвета жженный дуб

NC американский opex

отделки : обивка

PL73 NERO PERLATO LUCIDO