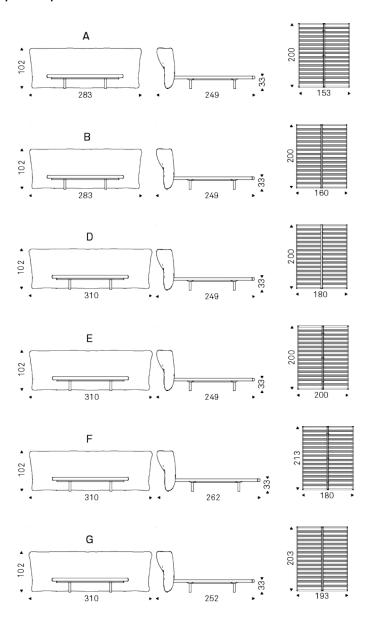

# MARLON

Design: Archirivolto



## Описание товара

Кровать со структурой из ореха Canaletto  $\sim$ NC $\sim$  или ясеня ' окрашенного в обоженный дуб  $\sim$ frRB $\sim$  ' Изголовье обито в ткань ' синтетический или микронубук ' синтетическую или натуральную кожу цвета согласно образцам · Решетка включена · Чехол не съемный ·



# MARLON

Design: Archirivolto

## размеры





# MARLON Design: Archirivolto

отделки : структура





frRB Ясеня цвета жженный дуб

NC американский opex



отделки : обивка





PL73 NERO PERLATO LUCIDO









### synthetic nubuck



### micro nubuck





### GENERAL TERMS AND MAINTENANCE

The **SOFT LEATHER** is a natural material. A non uniformity in the wrinkle's drawing and small defects must be considered a feature that certifies the quality of leather. The leather undergo over time a slight discoloration, either with exposure to direct sunlight or to sources of heat. Be careful with straps, studs, buttons or other sharp metal objects that could scar the surfaces.

MAINTENANCE: It is a good practice to remove the dust, which often clogs the pores, not allowing the natural perspiration. Always use a soft, dry cloth. Avoid us