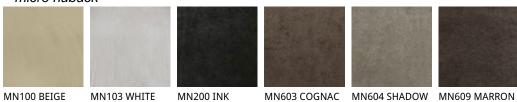

### micro nubuck

MAINTENANCE: see the instructions for the soft leather.

The SYNTHETIC LEATHER, SYNTHETIC NUBUCK and MICRO NUBUCK is a special ecological fabric similar to leather or hide even if not realized with animal material. Has excellent physiological and hygienic qualities and is harmless from the toxicological point of view. It does not cause dust allergies. High resilience is finally a good guarantee of durability.

MAINTENANCE: requires no special care. In case of stains wipe with a damp cloth. Use neutral specific products. Do not use brushes, grease, petrol or acetone which will damage the surfaces.

FABRICS With regard to fiber composition, technical specifications and maintenance instructions, please find information on our website www.cattelanitalia.com Finishes section.