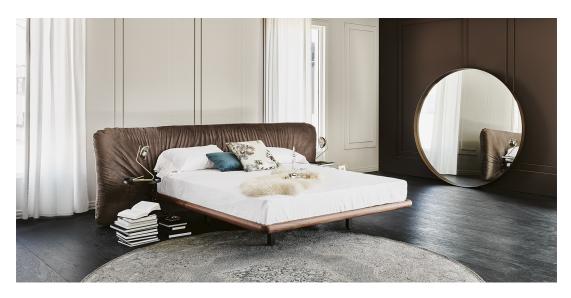

# MARLON

Design: Archirivolto

## Описание товара

Кровать со структурой из ореха Canaletto  $\sim$ NC $\sim$  или ясеня ' окрашенного в обоженный дуб  $\sim$ frRB $\sim$  ' Изголовье обито в ткань ' синтетический или микронубук ' синтетическую или натуральную кожу цвета согласно образцам · Решетка включена · Чехол не съемный ·