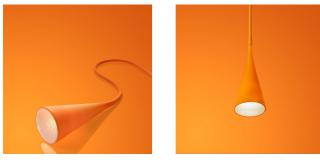

### DESCRIPTION

Table, floor and suspension lamp with diffused and direct light. Coneshaped diffuser and tube made of thermoplastic elastomer, the cone is injection moulded and the tube is extruded. Internal opaline polycarbonate cone-shaped diffuser, translucent polycarbonate screen. The luminaire is supplied with an terminal for outdoor use; the box includes a plug to adapt it to an indoor lamp as well as instructions on how to shorten the tube. The ON/OFF switch is fitted inside the tube where the diffuser cone is attached.

# Uto, outdoor

technical details

**FOSCARINI** 

Uto is a transformist, fun, pleasant to look at and to touch, thanks to the softness of its material. Uto changes according to the needs of the moment. It can be used as a floor or table lamp, hung from the wall or the ceiling, set in the living room or in the garden. Uto is a fully flexible model and it is available in white, yellow and orange. Reassuring and familiar despite its innovative design, Uto is ideal wherever one wants to add a lighting element with a playful and chameleonlike personality.

## Uto

SCHEMATIC & LIGHT EMISSION

MATERIAL

Thermoplastic elastomer and polycarbonate

LIGHT SOURCE

LED retrofit, Fluo 1x 15W E27

CERTIFICATIONS

ENERGY EFFICIENCY