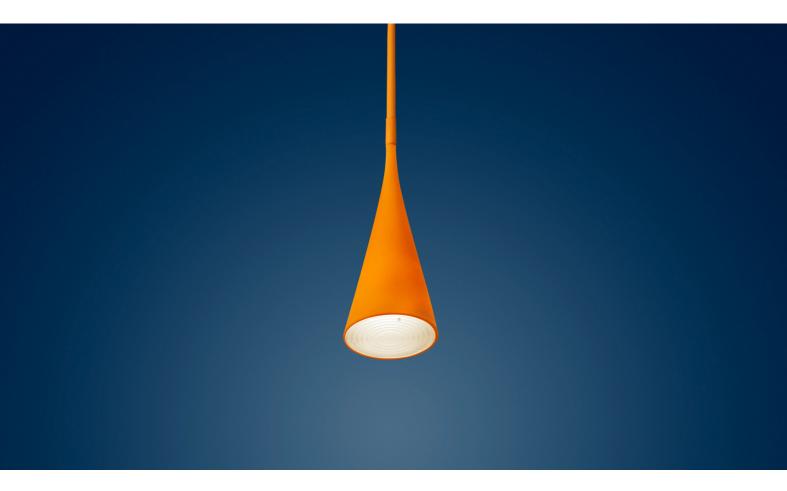

### DESCRIPTION

Table, floor and suspension lamp with diffused and direct light. Coneshaped diffuser and tube made of thermoplastic elastomer, the cone is injection moulded and the tube is extruded. Internal opaline polycarbonate cone-shaped diffuser, translucent polycarbonate screen. The luminaire is supplied with an terminal for outdoor use; the box includes a plug to adapt it to an indoor lamp as well as instructions on how to shorten the tube. The ON/OFF switch is fitted inside the tube where the diffuser cone is attached.

# Uto, outdoor

technical details

**FOSCARINI** 

Uto is a transformist, fun, pleasant to look at and to touch, thanks to the softness of its material. Uto changes according to the needs of the moment. It can be used as a floor or table lamp, hung from the wall or the ceiling, set in the living room or in the garden. Uto is a fully flexible model and it is available in white, yellow and orange. Reassuring and familiar despite its innovative design, Uto is ideal wherever one wants to add a lighting element with a playful and chameleonlike personality.

Uto, outdoor

family

Uto

Uto