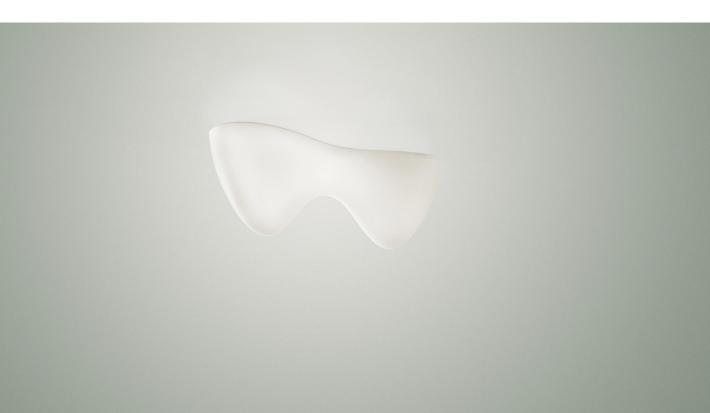

#### DESCRIPTION

Wall or ceiling lamp with diffused light. Rotational moulded polyethylene diffuser, white liquid coated metal mount and ceiling mount, electronic ballast.

#### MATERIALS

Rotational moulded polyethylene and varnished metal

COLORS

White

technical details

**FOSCARINI** 

Sinuous, soft and familiar, the Blob S lamp furnishes with a strong luminous appeal and an irregular profile that recalls a natural shape. Exploiting the expressive qualities of plastic materials, the white moulded polyethylene diffuser envelops the light source entirely and emits a diffused and intense light. Available as a wall lamp and a ceiling lamp, it can be used alone or in multiple compositions to achieve charming lighting scenes.