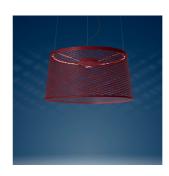

## DESCRIPTION

A summer evening, in the garden: gazing at the moon through dense foliage. It is the Twice as Twiggy Grid effect: a circle of light seems to float in the air, trapped in the diffuser screen that contains it.

## MATERIALS

Coated fiberglass-based composite material, PMMA, coated metal and aluminium

COLORS

Carmine, Greige

technical details