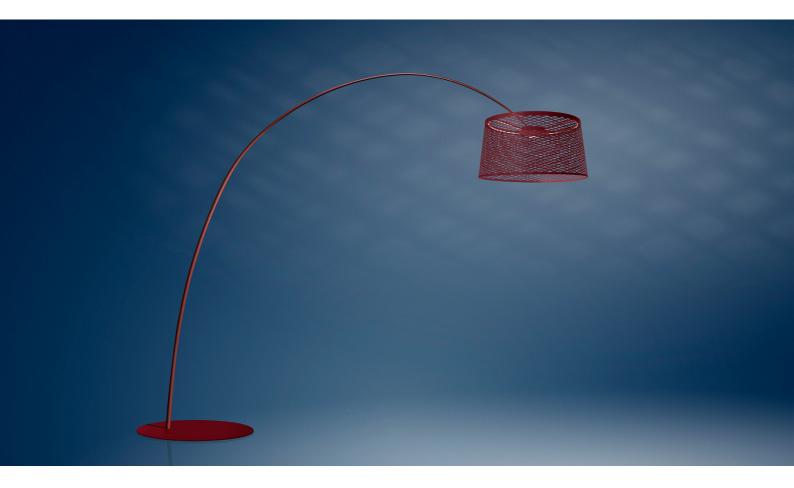

## DESCRIPTION

A summer evening, in the garden: gazing at the moon through dense foliage. It is the Twice as Twiggy Grid effect: a circle of light seems to float in the air, trapped in the diffuser screen that contains it.

## MATERIALS

Coated fiberglass-based composite material, PMMA, coated metal and aluminium

COLORS

Carmine, Greige

technical details